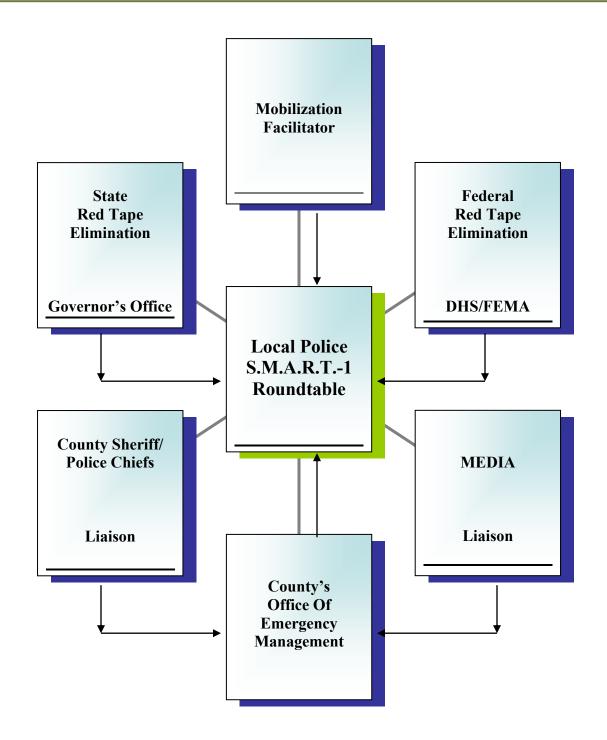

## **Round Table Activations**

Catastrophic Weather Warning Alert / Fire And Industrial Catastrophes / Road & Bridge And Other Environmental Hazards Requiring Major Traffic Redirection Via On-Location Human Interaction / P.O.D. Strategy / Radio Communications Unified Command Chanel.