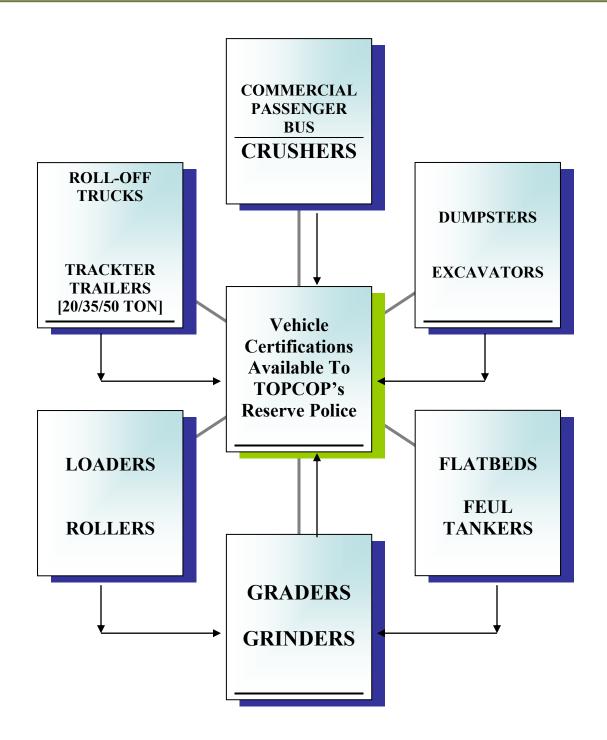

## TOPCOP's [RESERVE OFFICER] OPTIONS:

- ➤ WORK A MAXIMUM OF 20 HOURS PER MONTH AT FULL PAY
- > FIRST IN LINE FOR PREFERRED APPROVED OFF-DUTY WORK
- > CHOICE OF WHICH LISTED VEHICLE TO GET CERTIFIED TO OPERATE
- > SMART-1 ROUNDTABLE PARTICIPANT ONCE CERTIFIED IN A LISTED VEHICLE