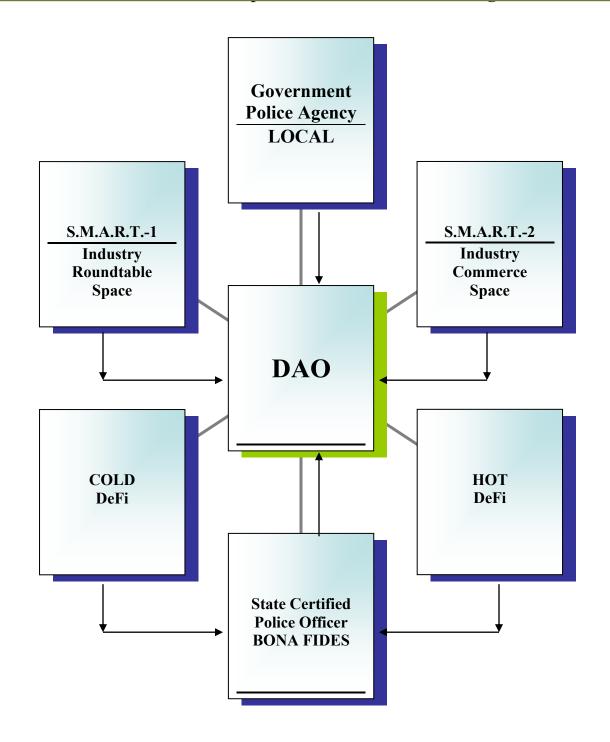

LOCAL GOVERNMENT CLIENT-ORIENTED INDEPENDENT CONTRACTOR POLICING PEER-TO-PEER NETWORK