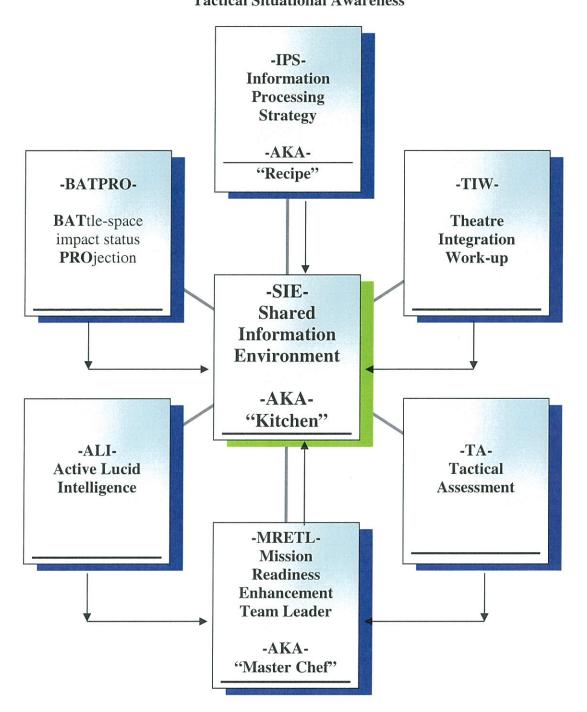

#### **Definitions:**

ALI –Active Lucid Intelligence: Recognition of real-time evolving Intel.

**BATPRO** –**BAT**tle-space Impact Status **PRO**jection [How scene will look if variables controlled by TEAM/SA are played out –vs- how scene will look if variables controlled by Suspect(s) are played out]

**INS** –Instinct [Critique your instinct as you learn how to self evaluate]

IPS –Information Processing Strategy (Recipe). Revealed only in kitchen

KITCHEN -SIE

**MASTER CHEF-MRETL** 

MRETL -Mission Readiness Enhancement Team Leader

**OBGYN** –TEAM/SA Member delivering [eyes-on] after-action report

**RECIPE** –IPS

SIE –Shared Information Environment (kitchen). Must be a secured scene, including firewall

**TEAM LEADER** – Master Chef

**TIW** –Theatre Integration Work-up

UL –Unit in the Loop: The combined 14 Activated Kitchen Operators.